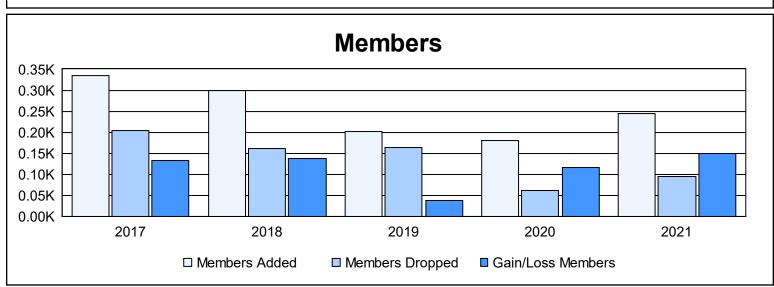

District E 3 As of June 2021 Cumulative

| Year      | New<br>Clubs | Dropped<br>Clubs | Gain/<br>Loss<br>Clubs | New<br>Members | Charter<br>Members | Reinstate<br>Members | Transfer<br>Members | Total<br>Member<br>Added | Total<br>Members<br>Dropped | Gain/<br>Loss<br>Members |
|-----------|--------------|------------------|------------------------|----------------|--------------------|----------------------|---------------------|--------------------------|-----------------------------|--------------------------|
| 2016-2017 | 6            | 0                | 6                      | 178            | 142                | 0                    | 15                  | 335                      | 203                         | 132                      |
| 2017-2018 | 4            | 1                | 3                      | 197            | 99                 | 0                    | 3                   | 299                      | 161                         | 138                      |
| 2018-2019 | 2            | 1                | 1                      | 147            | 49                 | 0                    | 5                   | 201                      | 163                         | 38                       |
| 2019-2020 | 3            | 0                | 3                      | 96             | 83                 | 0                    | 0                   | 179                      | 62                          | 117                      |
| 2020-2021 | 4            | 0                | 4                      | 132            | 110                | 1                    | 1                   | 244                      | 94                          | 150                      |
| Average   | 4            | 0                | 3                      | 150            | 97                 | 0                    | 5                   | 252                      | 137                         | 115                      |